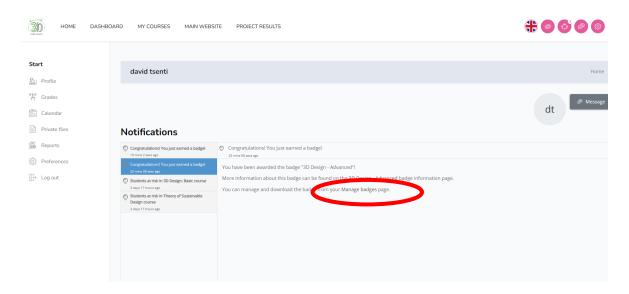

Figure 27: Badges

**Step 2**: Another one option is to select the bell icon and the following window will appear (Figure 28).

Figure 28: Notifications for badges

**Step 3:** After step 2, please click on the notification and then click again on "Manage Badges" (Figure 29).

Figure 29: Badges

**Step 4:** Now you will be able to see the screen below (Figure 30) and with it the OB's gained so far in the platform.

Figure 30: Badges gained