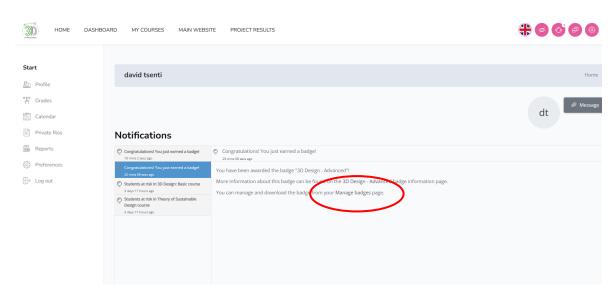

Figure 47: Badges

Step 2: First, please select the bell icon and the following window will appear (Figure 4).

Figure 48: Badges

Step 3: Then click on the notification and then click again on "Manage Badges" (Figure 49).

Figure 49: Badges

**Step 4:** Now you will see the screen below (Figure 50) alongside with the OB's gained so far in the platform

Figure 50: Badges