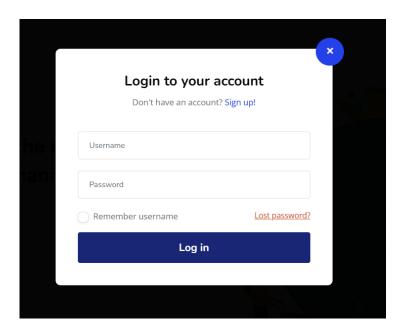

### How do I log in?

Step 1: Navigate to <a href="https://steam3d-academy.eu/">https://steam3d-academy.eu/</a>.

Step 2: Select "Log in" (option) (Figure 6).

Figure 6: Log in

**Step 3**: After the second step, fill in your credentials (username and password) and click "Log in" (Figure 7).