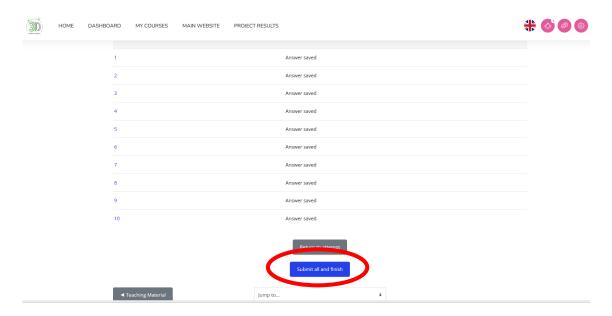

Figure 21: Course badge

Step 4: Take the quiz (Figure 22).

Figure 22: Quiz

**Step 5**: Once having answered all questions, select the tab "Submit all and finish" (Figure 23 and 24).

Figure 23: Course badge