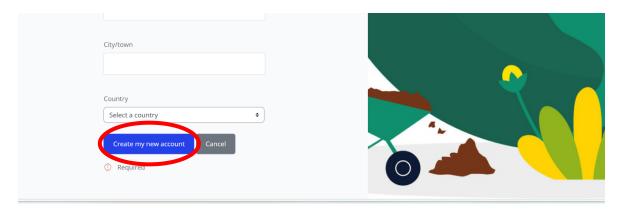

Figure 2: Sign up page - fill in the required information

Figure 3: Sign up page - click on 'Create my new account'

Figure 4: Sign up page – check your email to complete your registration