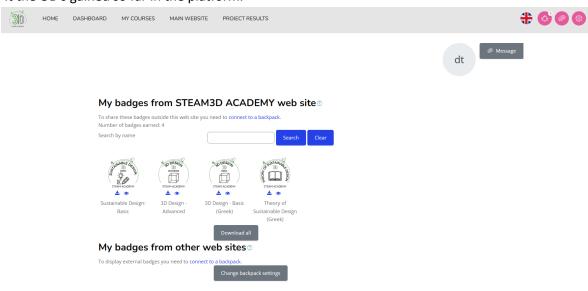

Figure 49: Badges

**Step 4:** Now you will see the screen below (Figure 50) alongside with the OB's gained so far in the platform

Figure 50: Badges