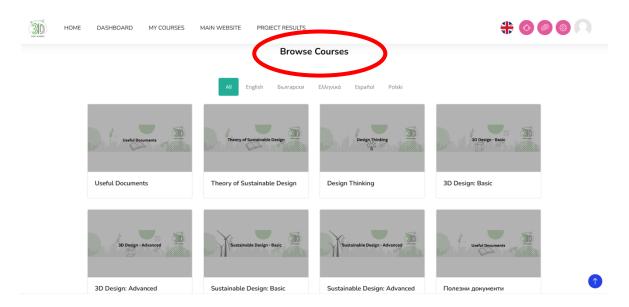

### Where can I find the available courses?

Step 1: Log in with your credentials.

Step 2: Scroll down the home page until you see "Browse Courses" (Figure 8).

Figure 8: Home page with the available courses in all languages

### Where can I find the available courses?

Step 1: Log in with your credentials.

Step 2: Scroll down the home page until find "Browse Courses" (Figure 38).

Figure 38: Home page with the available courses