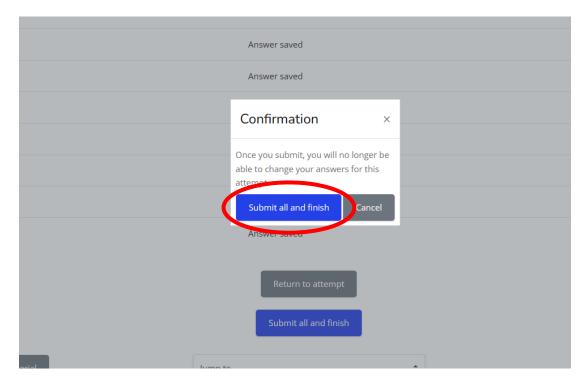

Figure 21: Course badge

Step 4: Take the quiz (Figure 22).

Figure 22: Quiz

**Step 5**: Once having answered all questions, select the tab "Submit all and finish" (Figure 23 and 24).

Figure 23: Course badge

Figure 24: Course badge

**Step 6:** The result of the Quiz will appear together with a section "Re-attempt quiz" (Figure 25).

Figure 25: Course badge