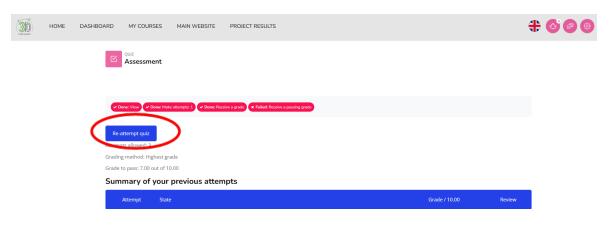

Figure 24: Course badge

**Step 6:** The result of the Quiz will appear together with a section "Re-attempt quiz" (Figure 25).

Figure 25: Course badge