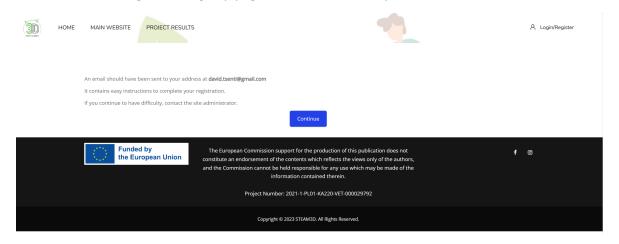

### Step 5: Check your emails to complete registration. If you do not see the email in your inbox, check your spam/junk folder. (Figure 35)

Reply Reply All Reply All Reply Forward Τετ 13/12/2023 11:26 πμ Admin User (via STEAM3D ACADEMY) < noreply@steam3d-academy.eu> STEAM3D ACADEMY: account confirmation

Admin User

Figure 35: Email confirmation