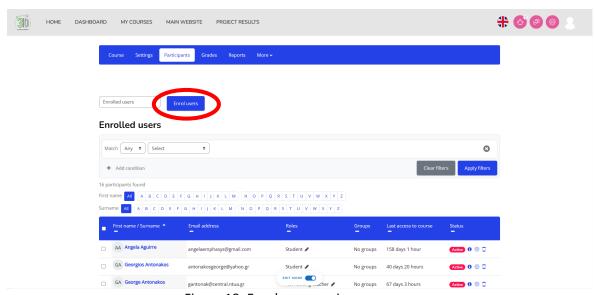

**Step 2:** Once you enter the course, on the left side of the screen different options will appear. Click on "Participants" (Figure 18).

Figure 18: Enrol a person in a course

Step 3: Press on the tab where it says "Enrol users" (Figure 19).