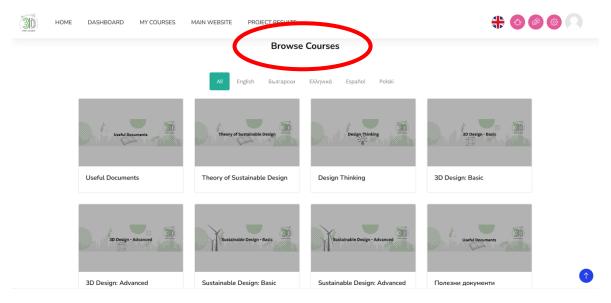

### Where can I find the available courses?

Step 1: Log in with your credentials.

Step 2: Scroll down the home page until find "Browse Courses" (Figure 38).

Figure 38: Home page with the available courses

### Where can I find the available courses?

Step 1: Log in with your credentials.

Step 2: Scroll down the home page until you see "Browse Courses" (Figure 8).

Figure 8: Home page with the available courses in all languages