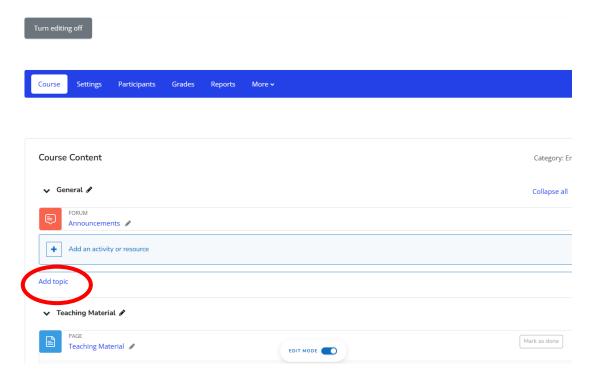

Figure 13: Activities and content

Step 4: How to add a new topic (Figure 14).

Figure 14: Add new topic