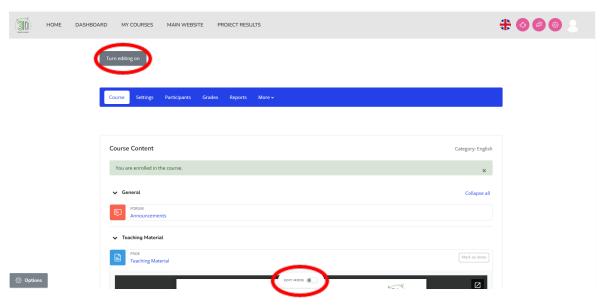

Figure 9: Selecting appropriate course

**Step 3:** After you have selected the course, enrol as teacher to have the option to edit the course (Figure 10).

Figure 10: Enrol as teacher

**Step 4:** After you have you successfully have enrolled as teacher, press the option "Turn on editing", or turn on the Edit mode (Figure 11).

Figure 11: Turn editing on

**Step 5:** After completing the previous step, you will be able to edit, delete, change the name of the folder, hide the content needed and/or wanted (Figure 12).

Figure 12: Edit a course