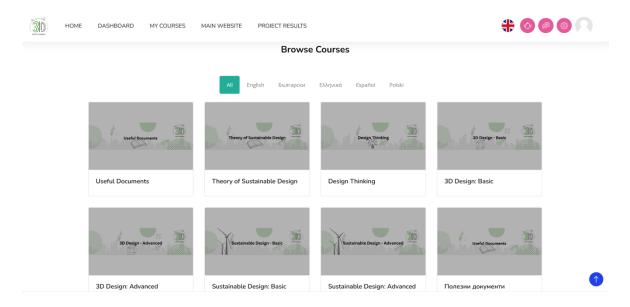

### Where can I find the available courses?

Step 1: Log in with your credentials.

Step 2: Scroll down the home page until find "Browse Courses" (Figure 38).

Figure 38: Home page with the available courses