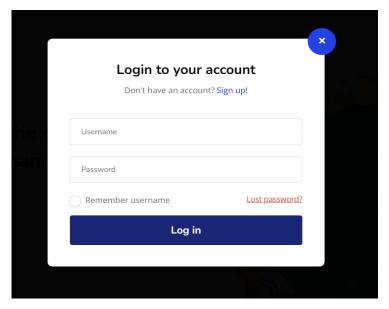

### How do I log in?

Step 1: Navigate to <a href="https://steam3d-academy.eu/">https://steam3d-academy.eu/</a>.

Step 2: Select "Log in" (Figure 36).

important crisis humanity has ever faced."

- Greta Thunberg