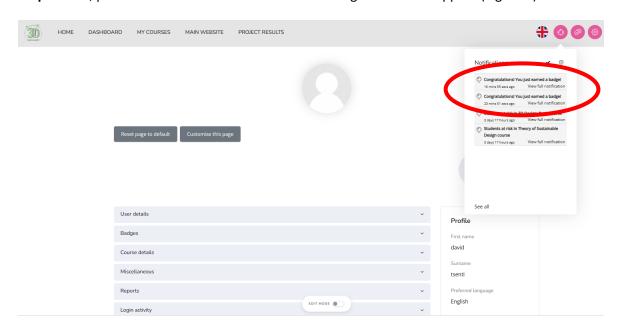

Figure 27: Badges

**Step 2**: Another one option is to select the bell icon and the following window will appear (Figure 28).

Figure 28: Notifications for badges

**Step 3:** After step 2, please click on the notification and then click again on "Manage Badges" (Figure 29).