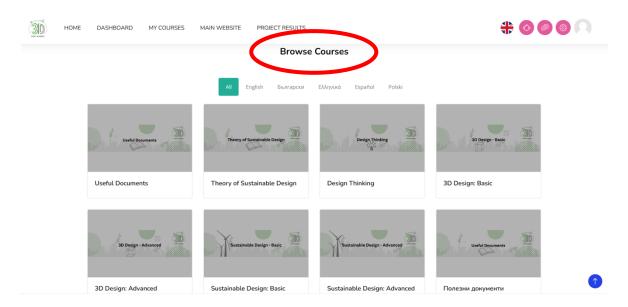

### Where can I find the available courses?

Step 1: Log in with your credentials.

Step 2: Scroll down the home page until you see "Browse Courses" (Figure 8).

Figure 8: Home page with the available courses in all languages