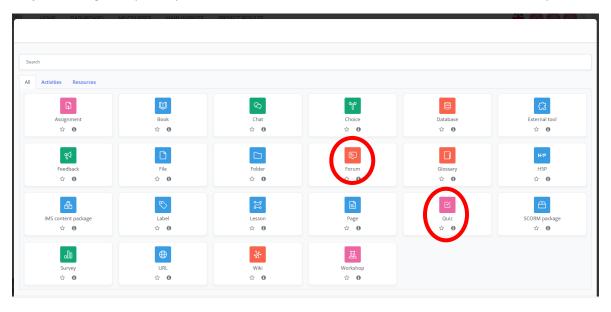

### How to add a forum and/or a quiz?

**Step 1:** Follow the step taken in Figure 13.

**Step 2:** Afterwards, select the section: + Add an activity or resource.

Figure 15: Adding a forum and/or a quiz

**Step 3:** Among the options provided choose the one wanted, for instance: forum and/or quiz.

Figure 16: Adding a forum and/or a quiz