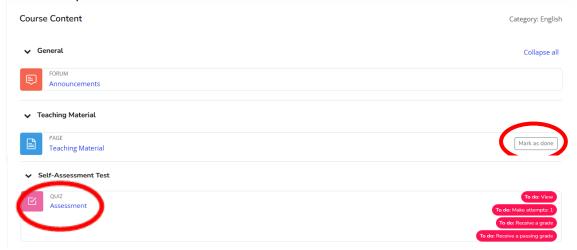

### How can I earn a course badge?

**Step 1**: In order for you to earn a course badge, you will first need to enter one of the courses available in the platform and select one of them.

**Step 2**: When you have selected one of the courses, you will need to scroll down until you see a folder named "Self-Assessment Quiz" (Figure 40).

 Please note that before taking the assessment test, you must tackle the syllabus and select the option "mark as done".

Figure 40: "Self-Assessment Quiz"

**Step 3**: The next step is to open the document called "Assessment" and take the quiz by selecting the tab "Attempt quiz" (Figure 41).