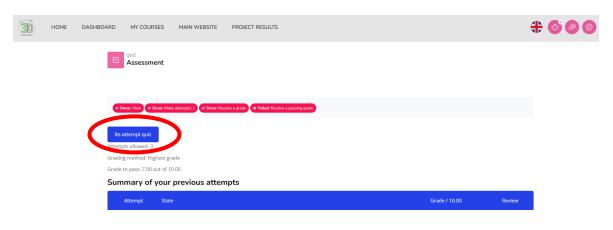

Figure 24: Course badge

**Step 6:** The result of the Quiz will appear together with a section "Re-attempt quiz" (Figure 25).

Figure 25: Course badge