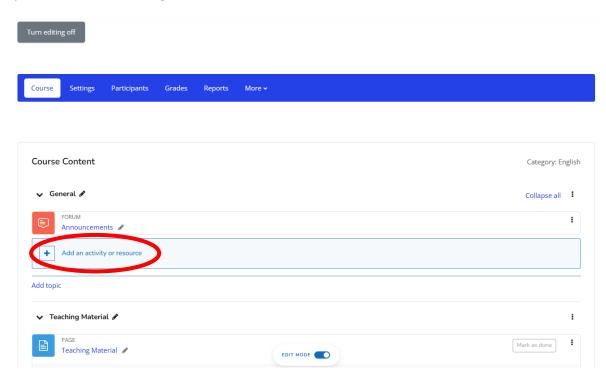

### How to add activities and content?

- **Step 1:** As in the previous section of "How do I edit a course" the first thing needed to be done is to click on "Turn editing on".
- Step 2: The Figure above will appear.
- **Step 3:** After this you will need to select the option "Add an activity or resource" in the topic you would like to add (Figure 13).

Figure 13: Activities and content

Step 4: How to add a new topic (Figure 14).

Figure 14: Add new topic