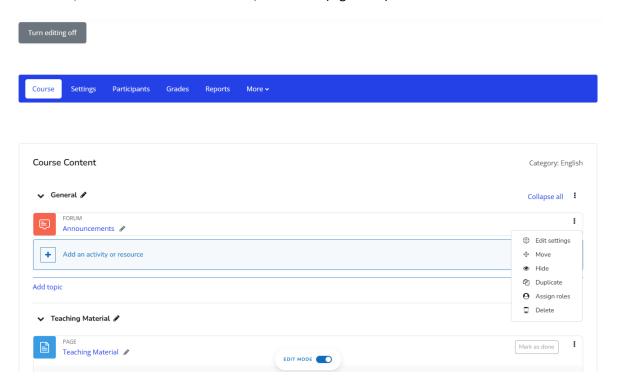

Figure 11: Turn editing on

**Step 5:** After completing the previous step, you will be able to edit, delete, change the name of the folder, hide the content needed and/or wanted (Figure 12).

Figure 12: Edit a course

### How to add activities and content?

- **Step 1:** As in the previous section of "How do I edit a course" the first thing needed to be done is to click on "Turn editing on".
- Step 2: The Figure above will appear.
- **Step 3:** After this you will need to select the option "Add an activity or resource" in the topic you would like to add (Figure 13).