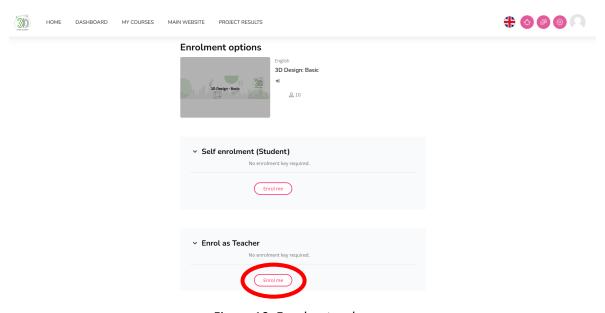

Figure 9: Selecting appropriate course

**Step 3:** After you have selected the course, enrol as teacher to have the option to edit the course (Figure 10).

Figure 10: Enrol as teacher

**Step 4:** After you have you successfully have enrolled as teacher, press the option "Turn on editing", or turn on the Edit mode (Figure 11).