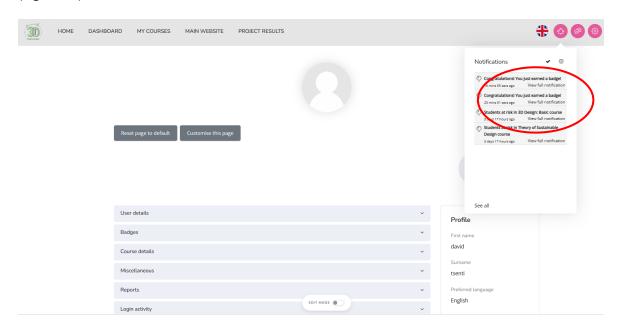

### How do I check the badges I have earned?

**Step 1:** After selecting "Profile", you can find "Badges" section as shown below. Once you have completed the quiz, you will receive a notification. This will appear in the upper right part of the screen (Figure 27).

Figure 27: Badges

**Step 2**: Another one option is to select the bell icon and the following window will appear (Figure 28).

Figure 28: Notifications for badges

**Step 3:** After step 2, please click on the notification and then click again on "Manage Badges" (Figure 29).