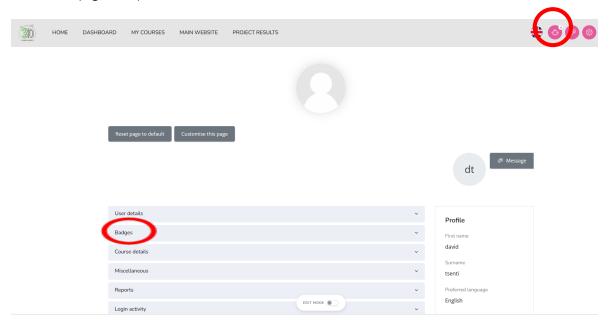

### How do I check the badges I have earned?

**Step 1:** After selecting "Profile", you can find "Badges" section as shown below. Once you have completed the quiz, you will receive a notification. This will appear in the upper right part of the screen (Figure 27).

Figure 27: Badges

**Step 2**: Another one option is to select the bell icon and the following window will appear (Figure 28).

Figure 28: Notifications for badges

**Step 3:** After step 2, please click on the notification and then click again on "Manage Badges" (Figure 29).