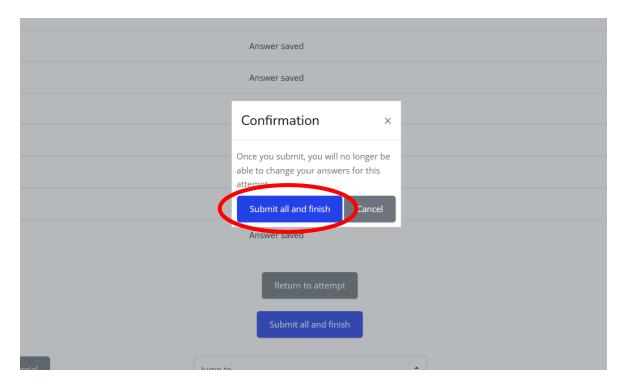

Figure 21: Course badge

Step 4: Take the quiz (Figure 22).

Figure 22: Quiz

**Step 5**: Once having answered all questions, select the tab "Submit all and finish" (Figure 23 and 24).

Figure 23: Course badge