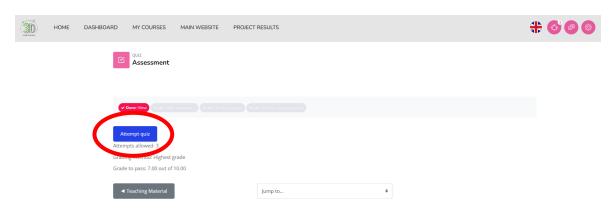

 Please note that before taking the assessment test, you must tackle the syllabus and select the option "mark as done".

Figure 40: "Self-Assessment Quiz"

**Step 3**: The next step is to open the document called "Assessment" and take the quiz by selecting the tab "Attempt quiz" (Figure 41).

Figure 41: "Self-Assessment Quiz"