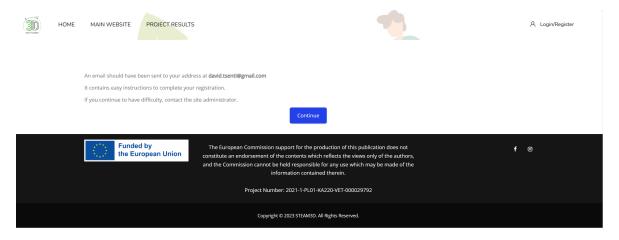

### **Step 5**: Check your emails to complete registration. If you do not see the email in your inbox, check your spam/junk folder. (Figure 5)

Reply Reply All A Forward

Tετ 13/12/2023 11:26 π $\mu$ 

Admin User (via STEAM3D ACADEMY) <noreply@steam3d-academy.eu>
STEAM3D ACADEMY: account confirmation

□ David Tsenti

Hi.

A new account has been requested at 'STEAM3D ACADEMY' using your email address.

To confirm your new account, please go to this web address:

https://steam3d-academy.eu/login/confirm.php?data=IQPBigordm3hPOV/david2021

In most mail programs, this should appear as a blue link which you can just click on. If that doesn't work, then cut and paste the address into the address line at the top of your web browser window.

If you need help, please contact the site administrator,

Admin User

Figure 5: Email confirmation

5