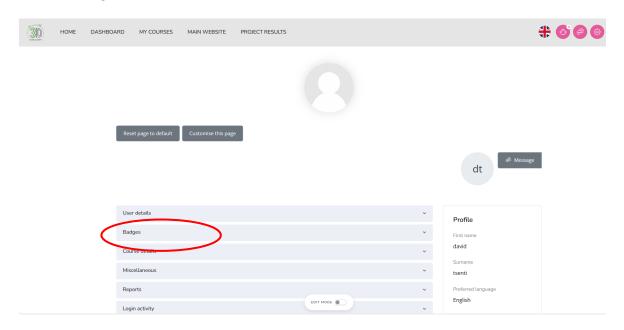

### How do I check the badges I have earned?

**Step 1:** After selecting "Profile", you can find "Badges" section as shown below. Once you have completed the quiz, you will receive a notification. This will appear in the upper right part of the screen (Figure 27).