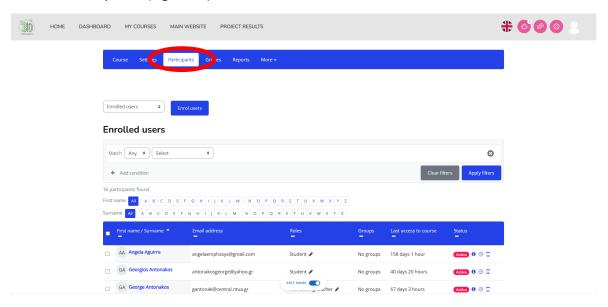

**Step 2:** Once you enter the course, on the left side of the screen different options will appear. Click on "Participants" (Figure 18).

Figure 18: Enrol a person in a course

Step 3: Press on the tab where it says "Enrol users" (Figure 19).