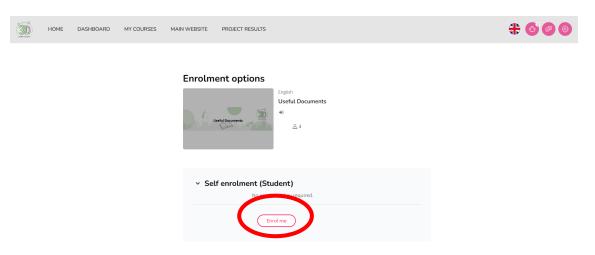

#### How do I enrol in a course?

- **Step 1**: On the home page search for the available courses and select one of them.
- **Step 2**: Once selected, "Enrolment Options" page will appear. Click on the "Enrol me" tab (Figure 39).

Figure 39: Enrol in a course as student