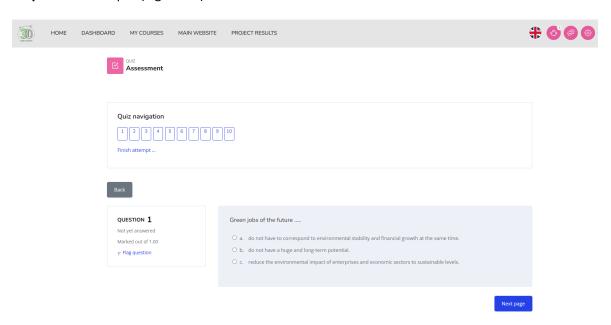

Figure 21: Course badge

Step 4: Take the quiz (Figure 22).

Figure 22: Quiz

**Step 5**: Once having answered all questions, select the tab "Submit all and finish" (Figure 23 and 24).

Figure 23: Course badge