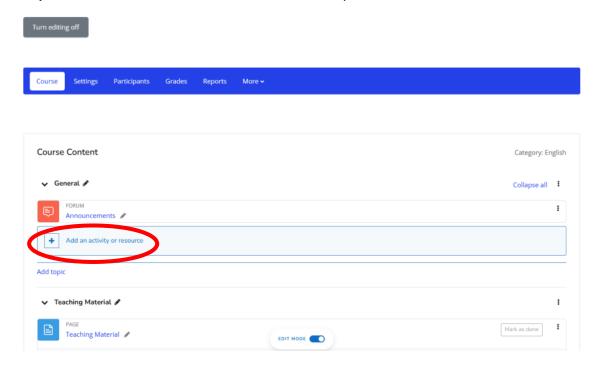

### How to add a forum and/or a quiz?

**Step 1:** Follow the step taken in Figure 13.

**Step 2:** Afterwards, select the section: + Add an activity or resource.

Figure 15: Adding a forum and/or a quiz

**Step 3:** Among the options provided choose the one wanted, for instance: forum and/or quiz.