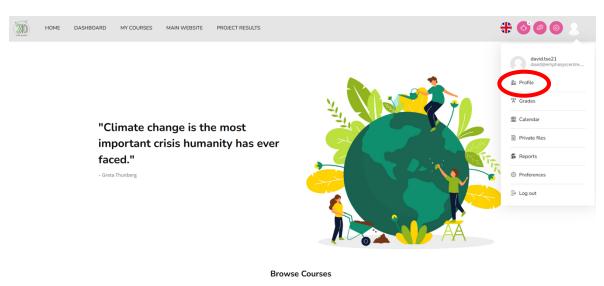

### How do I check my profile page?

**Step 1**: Log in to the platform.

**Step 2**: Firstly, select your name in the right top corner of the screen in order to see the options provided and secondly, select "Profile" (Figure 26).

Figure 26: Profile page